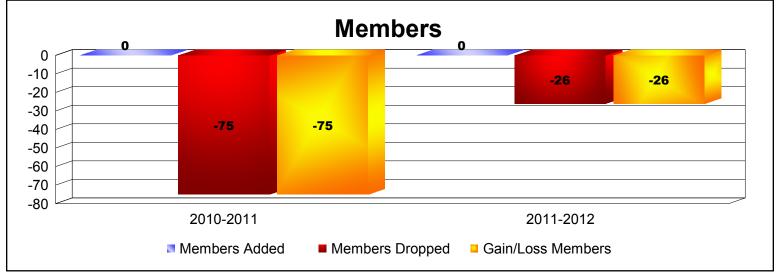

**Disbanded Districts**As of June 2012 Cumulative

| Year      | New<br>Clubs | Dropped<br>Clubs | Gain/<br>Loss<br>Clubs | New<br>Members | Charter<br>Members | Reinstate<br>Members | Transfer<br>Members | Total<br>Member<br>Added | Total<br>Members<br>Dropped | Gain/<br>Loss<br>Members |
|-----------|--------------|------------------|------------------------|----------------|--------------------|----------------------|---------------------|--------------------------|-----------------------------|--------------------------|
| 2010-2011 | 0            | -4               | -4                     | 0              | 0                  | 0                    | 0                   | 0                        | -75                         | -75                      |
| 2011-2012 | 0            | -1               | -1                     | 0              | 0                  | 0                    | 0                   | 0                        | -26                         | -26                      |
| Average   | 0            | -3               | -3                     | 0              | 0                  | 0                    | 0                   | 0                        | -51                         | -51                      |