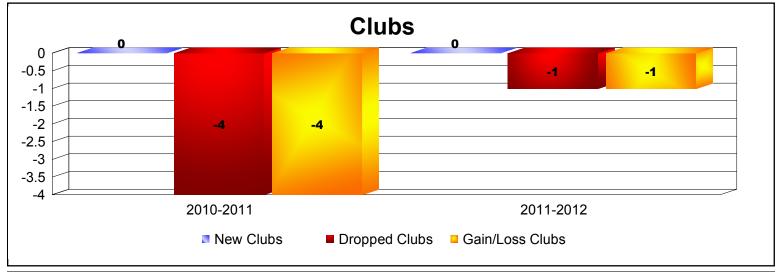

**Disbanded Districts**As of June 2012 Cumulative

| Year      | New<br>Clubs | Dropped<br>Clubs | Gain/<br>Loss<br>Clubs | New<br>Members | Charter<br>Members | Reinstate<br>Members | Transfer<br>Members | Total<br>Member<br>Added | Total<br>Members<br>Dropped | Gain/<br>Loss<br>Members |
|-----------|--------------|------------------|------------------------|----------------|--------------------|----------------------|---------------------|--------------------------|-----------------------------|--------------------------|
| 2010-2011 | 0            | -4               | -4                     | 0              | 0                  | 0                    | 0                   | 0                        | -75                         | -75                      |
| 2011-2012 | 0            | -1               | -1                     | 0              | 0                  | 0                    | 0                   | 0                        | -26                         | -26                      |
| Average   | 0            | -3               | -3                     | 0              | 0                  | 0                    | 0                   | 0                        | -51                         | -51                      |